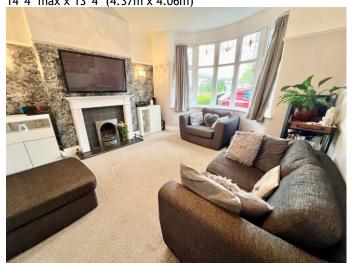

### ENTRANCE HALL 13' 7" x 7' 10" (4.14m x 2.39m)

**GROUND FLOOR WC** 

LOUNGE 14' 4" max x 13' 4" (4.37m x 4.06m)

**OPEN PLAN LIVING/DINING/KITCHEN SPACE** 22' 8" max x 20' 10" (6.90m x 6.35m)