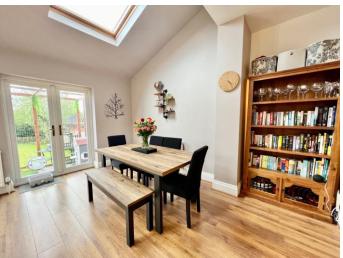

### ENTRANCE HALL 13' 7" x 7' 10" (4.14m x 2.39m)

**GROUND FLOOR WC** 

LOUNGE 14' 4" max x 13' 4" (4.37m x 4.06m)

**OPEN PLAN LIVING/DINING/KITCHEN SPACE** 22' 8" max x 20' 10" (6.90m x 6.35m)