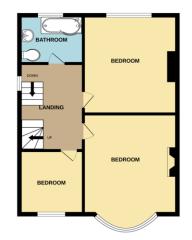

### FIRST FLOOR LANDING

BEDROOM ONE 14' 5" max x 12' 6" (4.39m x 3.81m)

#### **BEDROOM TWO** 12' 10" x 12' 4" (3.91m x 3.76m)

**BEDROOM FOUR** 8' 4" x 7' 11" (2.54m x 2.41m)

FAMILY BATHROOM 7' 10" x 6' 4" (2.39m x 1.93m)

SECOND FLOOR LANDING 8' 3" x 7' 5" (2.51m x 2.26m)

**BEDROOM THREE** 12' 3" x 11' 0" max (3.73m x 3.35m)