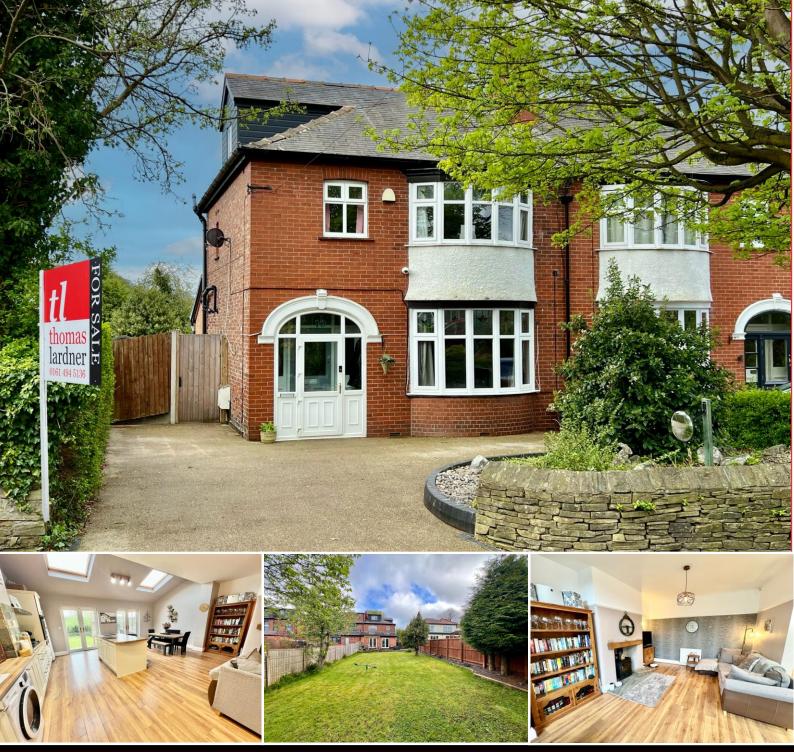

# Werneth Road, Woodley, SK6 1HW

Situated within one of Woodley's most sought-after locations, this extended, bay-fronted semi-detached home offers spacious family accommodation over three floors including a superb 20ft square open-plan living, dining and kitchen space overlooking the attractive rear garden. With gas fired central heating and double glazig the accommodation includes an entrance hall, downstairs w.c., a lounge which is separate from the open-plan living space, 4 bedrooms (one on the second floor) and a family bathroom. Outside there is a large driveway to the front and a good sized attractive garden to the rear that enjoys a sunny southerly aspect. Tenure: Freehold. Counci Tax Band: D. EPC Rating: To follow.

## Price Guide: £485,000