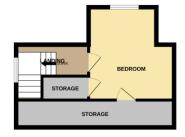

#### **BEDROOM TWO** 12' 10" x 12' 4" (3.91m x 3.76m)

**BEDROOM FOUR** 8' 4" x 7' 11" (2.54m x 2.41m)

FAMILY BATHROOM 7' 10" x 6' 4" (2.39m x 1.93m)

SECOND FLOOR LANDING 8' 3" x 7' 5" (2.51m x 2.26m)

**BEDROOM THREE** 12' 3" x 11' 0" max (3.73m x 3.35m)