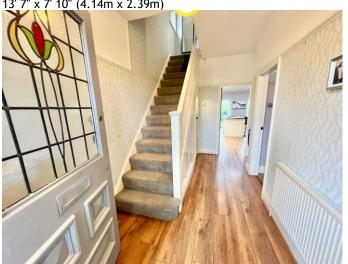

### ENTRANCE HALL 13' 7" x 7' 10" (4.14m x 2.39m)

**GROUND FLOOR WC** 

LOUNGE 14' 4" max x 13' 4" (4.37m x 4.06m)

**OPEN PLAN LIVING/DINING/KITCHEN SPACE** 22' 8" max x 20' 10" (6.90m x 6.35m)