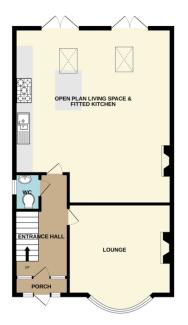

### ENTRANCE HALL 13' 7" x 7' 10" (4.14m x 2.39m)

**GROUND FLOOR WC** 

LOUNGE 14' 4" max x 13' 4" (4.37m x 4.06m)

**OPEN PLAN LIVING/DINING/KITCHEN SPACE** 22' 8" max x 20' 10" (6.90m x 6.35m)

OUTSIDE

GROUND FLOOR

2ND FLOOR

is, windows, rooms and any other items are approximate and no responsibility is taken for any error, tion or mis-statement. This plan is for illustrative purposes only and should be used as such by any tive purchaser. The services, systems and appliances shown have not been tested and no guarantee as to their openability or efficiency can be given. Made with Metropix C2024