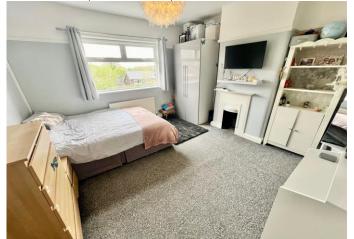

#### **BEDROOM TWO** 12' 10" x 12' 4" (3.91m x 3.76m)

**BEDROOM FOUR** 8' 4" x 7' 11" (2.54m x 2.41m)

FAMILY BATHROOM 7' 10" x 6' 4" (2.39m x 1.93m)

SECOND FLOOR LANDING 8' 3" x 7' 5" (2.51m x 2.26m)

**BEDROOM THREE** 12' 3" x 11' 0" max (3.73m x 3.35m)