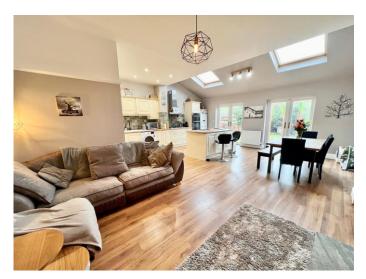

# Werneth Road, Woodley, SK6 1HW

Situated within one of Woodley's most sought-after locations, this extended, bay-fronted semi-detached home offers spacious family accommodation over three floors including a superb 20ft square open-plan living, dining and kitchen space overlooking the attractive rear garden. With gas fired central heating and double glazig the accommodation includes an entrance hall, downstairs w.c., a lounge which is separate from the open-plan living space, 4 bedrooms (one on the second floor) and a family bathroom. Outside there is a large driveway to the front and a good sized attractive garden to the rear that enjoys a sunny southerly aspect. Tenure: Freehold. Counci Tax Band: D. EPC Rating: To follow.

### ENTRANCE HALL 13' 7" x 7' 10" (4.14m x 2.39m)

**GROUND FLOOR WC** 

LOUNGE 14' 4" max x 13' 4" (4.37m x 4.06m)

**OPEN PLAN LIVING/DINING/KITCHEN SPACE** 22' 8" max x 20' 10" (6.90m x 6.35m)