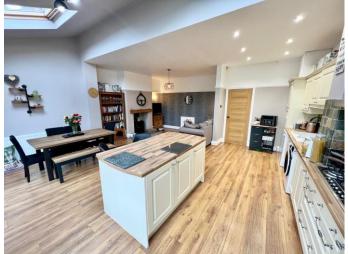

### ENTRANCE HALL 13' 7" x 7' 10" (4.14m x 2.39m)

**GROUND FLOOR WC** 

LOUNGE 14' 4" max x 13' 4" (4.37m x 4.06m)

**OPEN PLAN LIVING/DINING/KITCHEN SPACE** 22' 8" max x 20' 10" (6.90m x 6.35m)