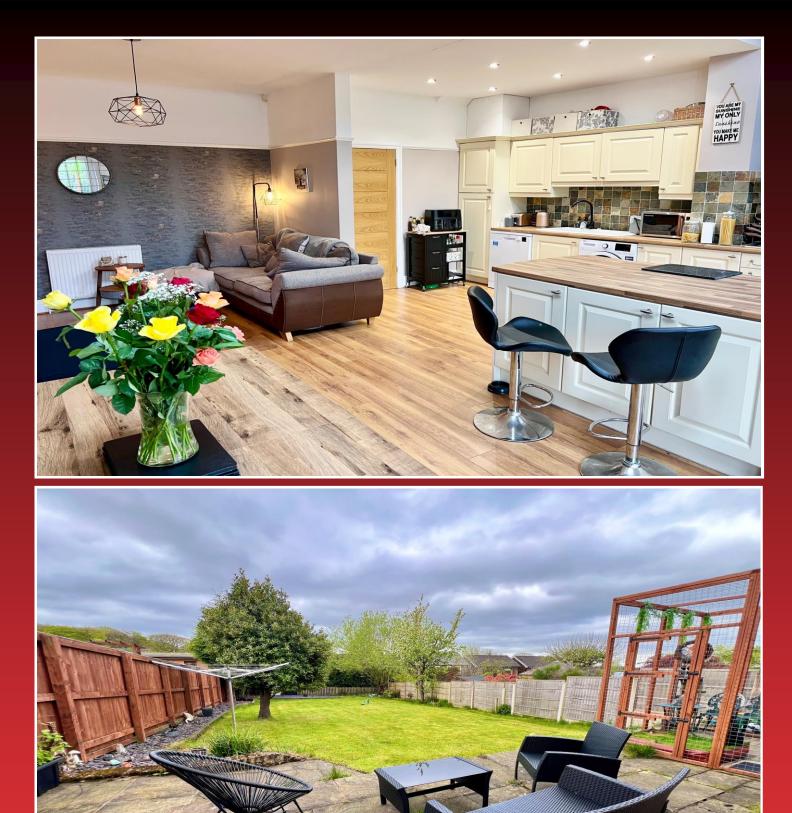

# Werneth Road, Woodley, SK6 1HW

Situated within one of Woodley's most sought-after locations, this extended, bay-fronted semi-detached home offers spacious family accommodation over three floors including a superb 20ft square open-plan living, dining and kitchen space overlooking the attractive rear garden. With gas fired central heating and double glazig the accommodation includes an entrance hall, downstairs w.c., a lounge which is separate from the open-plan living space, 4 bedrooms (one on the second floor) and a family bathroom. Outside there is a large driveway to the front and a good sized attractive garden to the rear that enjoys a sunny southerly aspect. Tenure: Freehold. Counci Tax Band: D. EPC Rating: To follow.

### ENTRANCE HALL 13' 7" x 7' 10" (4.14m x 2.39m)

**GROUND FLOOR WC** 

LOUNGE 14' 4" max x 13' 4" (4.37m x 4.06m)

**OPEN PLAN LIVING/DINING/KITCHEN SPACE** 22' 8" max x 20' 10" (6.90m x 6.35m)